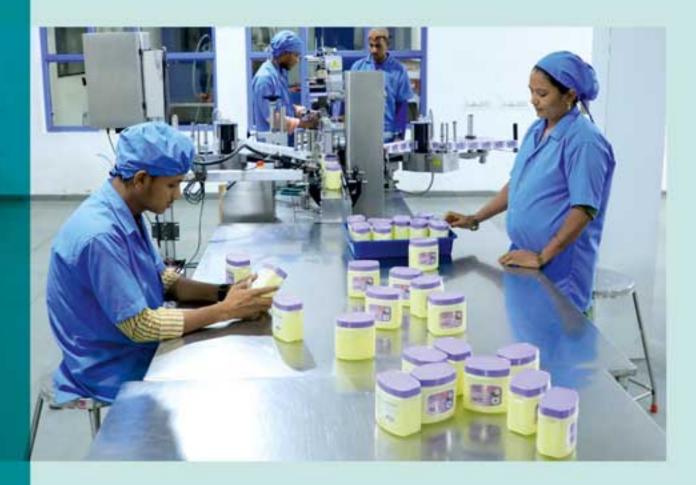

# MANUFACTURING UNIT

- FDA Approved Cosmetics Manufacturing Unit »
- ISO Certified Quality Management System »
- Plant Spread Across Area of 54,000 Sq.ft. »
- Automated Manufacturing & Filling Facility »
- At Par In-House Laboratory Facility For R&D And Quality » Control
- CCTV Surveillance of All Key Manufacturing Areas

# MANUFACTURING CAPABILITY

- Manufacturing Plants For 2000 kgs, 1000 kgs, 500 kgs, 300 >> kgs, 250 kgs Batch Sizes
- All the manufacturing, filling and laboratory are classified >> areas with dedicated Separate Man & Material Air Lock
- All manufacturing and filling machine contact parts are of >> SS-316

# FILLING CAPABILITY

- Filling Facility For Tubes, Bottles & Jars >> Size Range-10ml to 1000ml
- **Filling Capacity** >>
  - Tube-2.6 million units/month
  - Jar-1.2 million units/month
  - Bottle-1.2 million units/month
  - Talcum/Starch Powder-0.5 million units/month
- Packaging Facility For Tubes, Jar, Bottle, >> Labels, Pouches, Shrink Sleeves, Cartons, Box Wrapping & Strapping