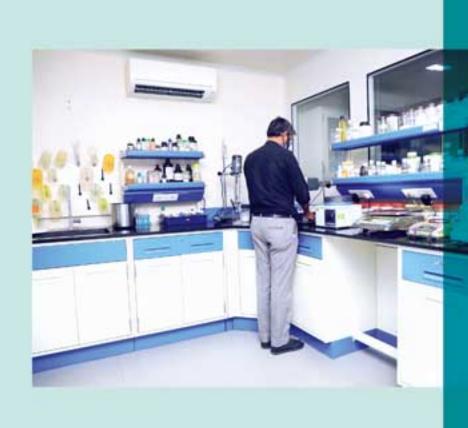

# MANUFACTURING UNIT

- FDA Approved Cosmetics Manufacturing Unit »
- ISO Certified Quality Management System »
- Plant Spread Across Area of 54,000 Sq.ft. »
- Automated Manufacturing & Filling Facility »
- At Par In-House Laboratory Facility For R&D And Quality » Control
- CCTV Surveillance of All Key Manufacturing Areas

# **RESEARCH & DEVELOPMENT FACILITY**

- In-House R&D facility is equipped with sophisticated » Instruments for testing Raw Materials, Packing Material & Finished Products.
- R&D Facility constructed under Pharma Clean Room Partition. >>
- In House Microbial Testing Laboratory Setup >>
- Lab Segregated Areas- Change Room, Stability Room, >> Instrument Room, Micro Lab, Physio-Chemical Area, R& D Pilot Mixer Room, Q.C. Staff Room
- Lab is equipped with a Pilot Plant- 5 Kg (3 Vessel System with >> vacuum)Pilot Batch Trials prior to Commercial production
- Product Stability Testing Under Controlled Temperature & >> Humidity For 1, 3, 6 & 12 Months Duration