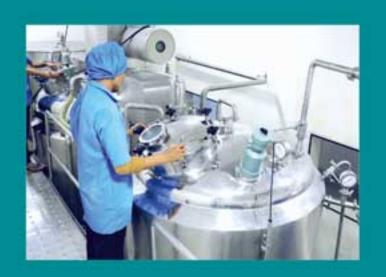

# MANUFACTURING UNIT

- FDA Approved Cosmetics Manufacturing Unit »
- ISO Certified Quality Management System »
- Plant Spread Across Area of 54,000 Sq.ft. »
- Automated Manufacturing & Filling Facility »
- At Par In-House Laboratory Facility For R&D And Quality » Control
- CCTV Surveillance of All Key Manufacturing Areas

# MANUFACTURING CAPABILITY

- Manufacturing Plants For 2000 kgs, 1000 kgs, 500 kgs, 300 >> kgs, 250 kgs Batch Sizes
- All the manufacturing, filling and laboratory are classified >> areas with dedicated Separate Man & Material Air Lock
- All manufacturing and filling machine contact parts are of >> SS-316