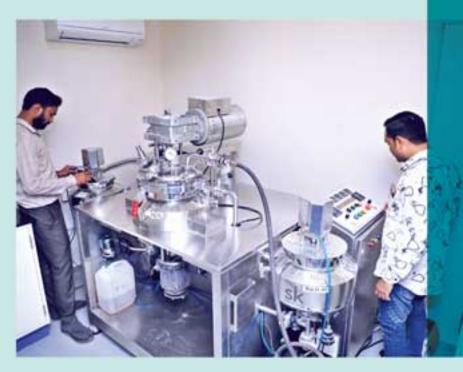

# MANUFACTURING CAPABILITY

- Manufacturing Plants For 2000 kgs, 1000 kgs, 500 kgs, 300 >> kgs, 250 kgs Batch Sizes
- All the manufacturing, filling and laboratory are classified >> areas with dedicated Separate Man & Material Air Lock
- All manufacturing and filling machine contact parts are of >> SS-316

# FILLING CAPABILITY

- Filling Facility For Tubes, Bottles & Jars >> Size Range-10ml to 1000ml
- **Filling Capacity** >>
  - Tube-2.6 million units/month
  - Jar-1.2 million units/month
  - Bottle-1.2 million units/month
  - Talcum/Starch Powder-0.5 million units/month
- Packaging Facility For Tubes, Jar, Bottle, >> Labels, Pouches, Shrink Sleeves, Cartons, Box Wrapping & Strapping