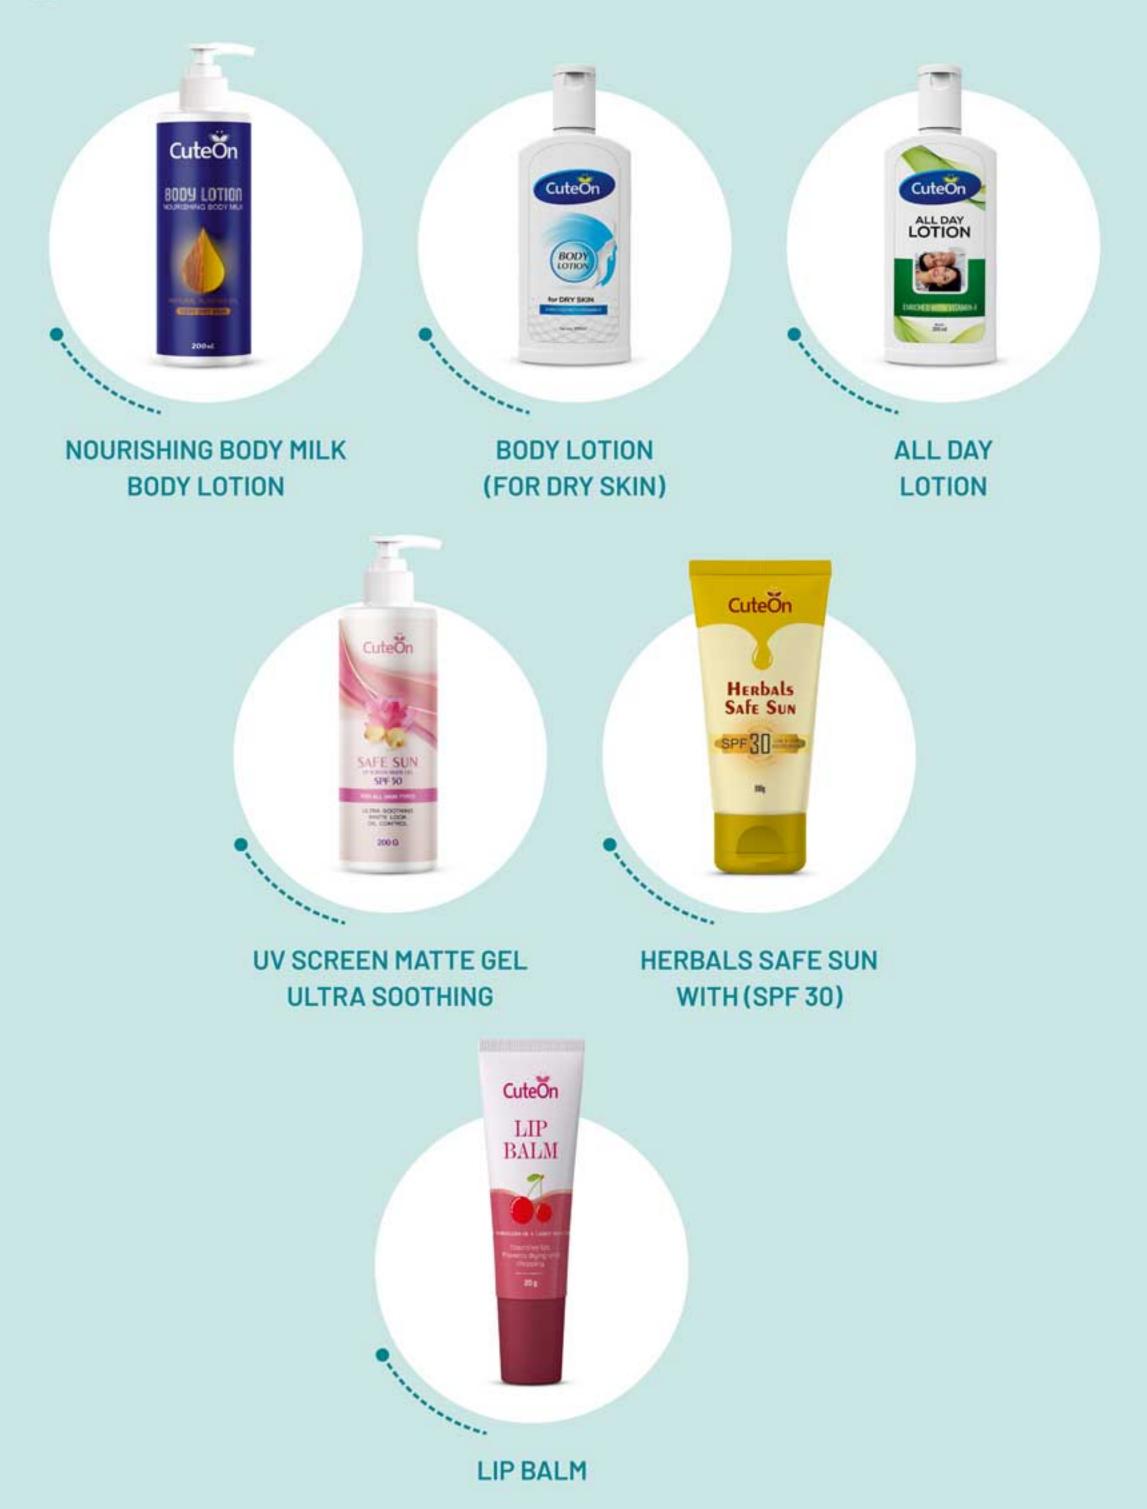

# **SKIN CARE**

- Hand & Body Lotion
- Fairness Cream
- Massage Cream
- Moisturizing Lotion
- Night Cream
- Skin Whitening Cream
- Under Arm Cream
- Anti Acne Cream

- Kids Toothpaste
- Natural Toothpaste
- Mouthwash

- Anti Wrinkle Cream
- Stretch Mark Cream
- Under Eye Cream
- Sunscreen Lotion
- Lip Balm
- Lip Scrub
- BB Cream
- Face Serum with Actives