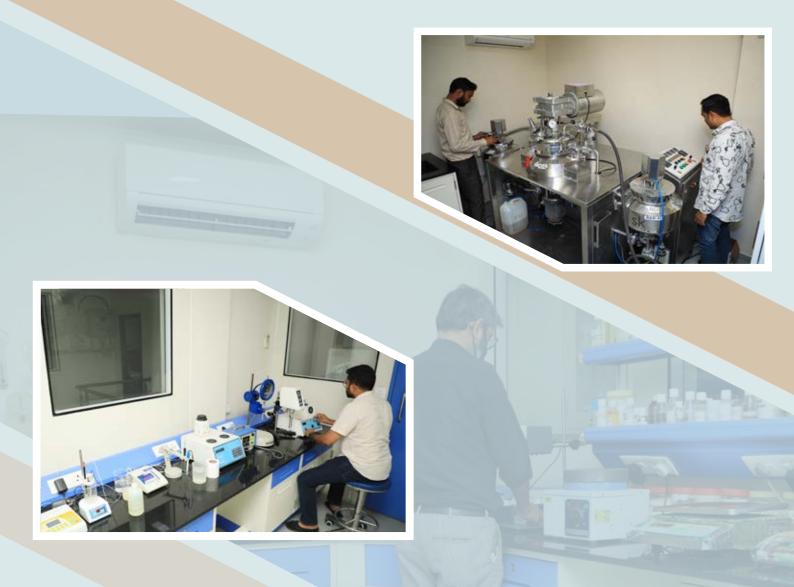

## **Research & Development** Facility

- » In-House R&D facility is equipped with sophisticated Instruments for testing Raw Materials, Packing Material & Finished Products.
- » R&D Facility constructed under Pharma Clean Room Partition.
- » In House Microbial Testing Laboratory Setup.
- » Lab segregated into areas- Change Room, Stability Room, Instrument Room, Micro Lab, Physio-Chemical Area, R&D Pilot Mixer Room, Q.C. Staff Room.
- » Lab is equipped with a Pilot Plant-5 Kg (3 Vessel System with vacuum) Pilot Batch Trials prior to Commercial production.
- Product Stability Testing Under Controlled Temperature & Humidity For 1, 3, 6 & 12 Months Duration.